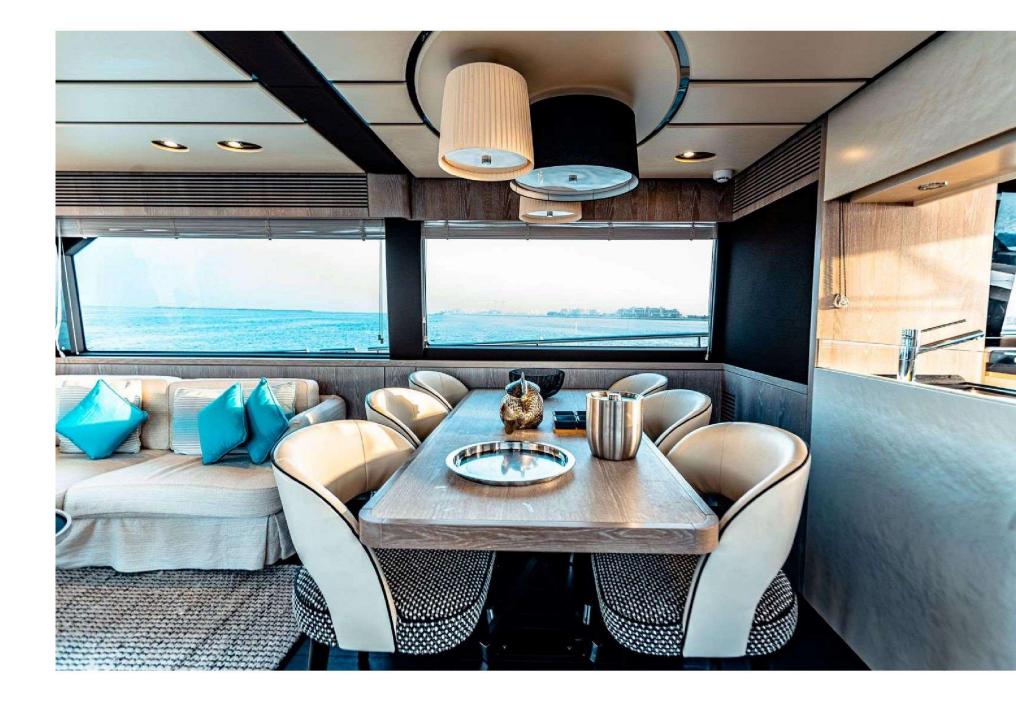

At just over 20 metres, Azimut Magellano 66 is impressive as you make your way through and find spacious and luxurious areas to enjoy. The cockpit offers clever innovation that allows for a typical gathering area or outdoor dining setup to convert to a lounge with an infinity view of the ocean. Forward to the bow, you can enjoy wide ocean views in a seated format, or choose to lounge for sunbathing or take a siesta under the removable bow shade. The flybridge is maximised by its carbon fibre superstructure enjoys a wide and open deck. The aft fly lounge area is perfect for relaxing at anchor or underway with the option of sun or shade.