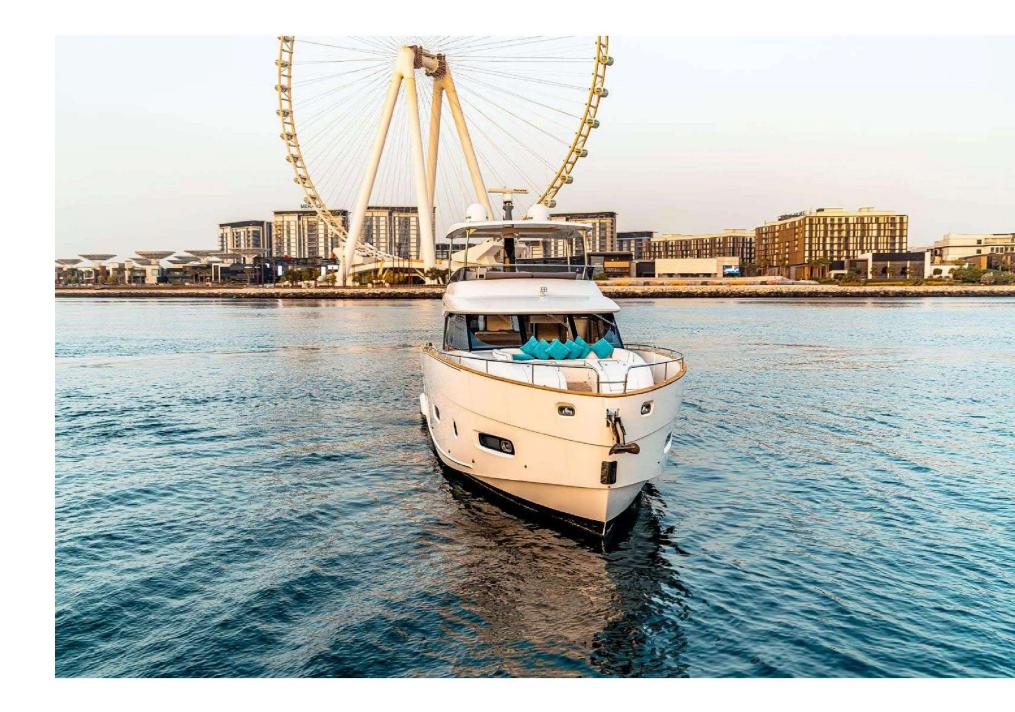

At just over 20 metres, Azimut Magellano 66 is impressive as you make your way through and find spacious and luxurious areas to enjoy. The cockpit offers clever innovation that allows for a typical gathering area or outdoor dining setup to convert to a lounge with an infinity view of the ocean. Forward to the bow, you can enjoy wide ocean views in a seated format, or choose to lounge for sunbathing or take a siesta under the removable bow shade. The flybridge is maximised by its carbon fibre superstructure enjoys a wide and open deck. The aft fly lounge area is perfect for relaxing at anchor or underway with the option of sun or shade.