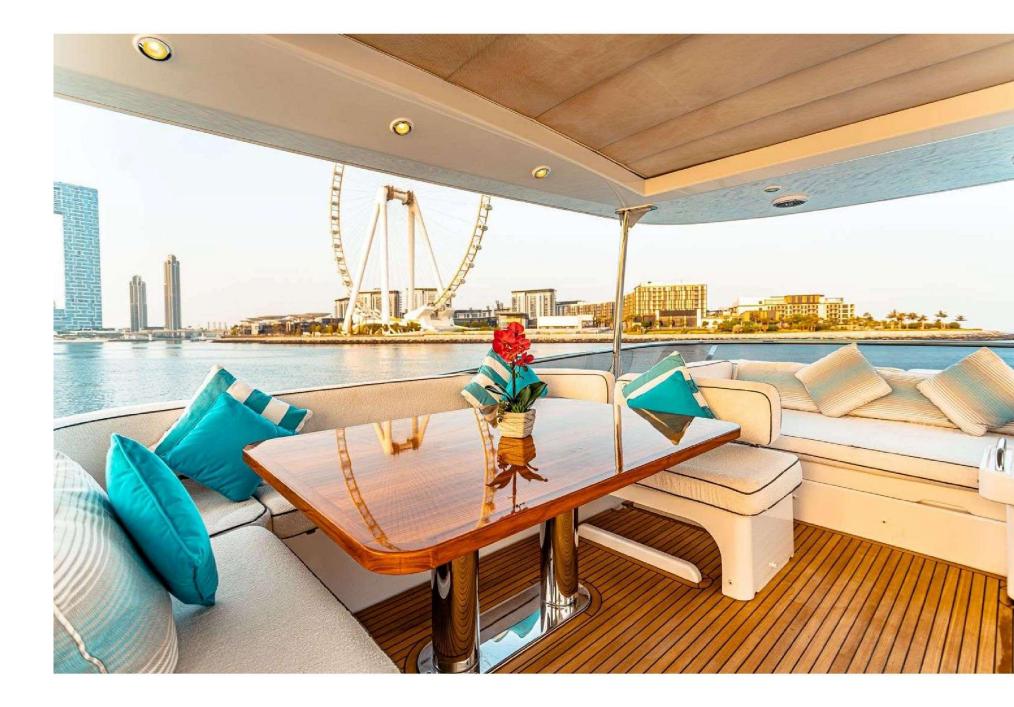

At just over 20 metres, Azimut Magellano 66 is impressive as you make your way through and find spacious and luxurious areas to enjoy. The cockpit offers clever innovation that allows for a typical gathering area or outdoor dining setup to convert to a lounge with an infinity view of the ocean. Forward to the bow, you can enjoy wide ocean views in a seated format, or choose to lounge for sunbathing or take a siesta under the removable bow shade. The flybridge is maximised by its carbon fibre superstructure enjoys a wide and open deck. The aft fly lounge area is perfect for relaxing at anchor or underway with the option of sun or shade.