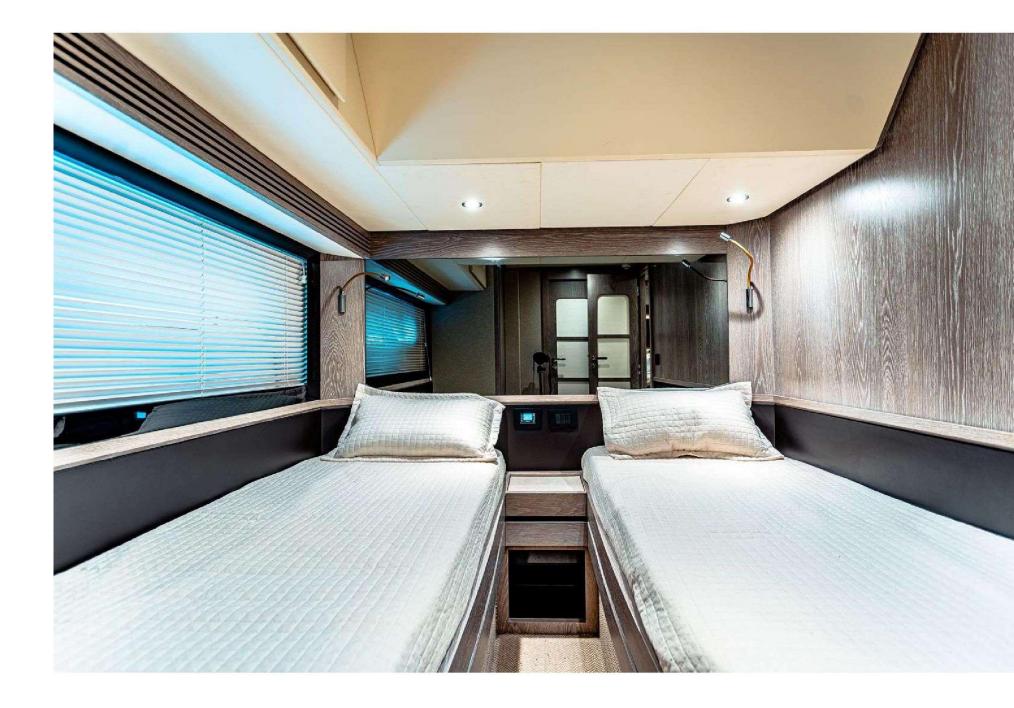

She can comfortably accommodate 8 guests in 4 spacious cabins comprising a full beam Master, a VIP both with ensuite bathroom and two guest cabins with single beds and shared bathroom.