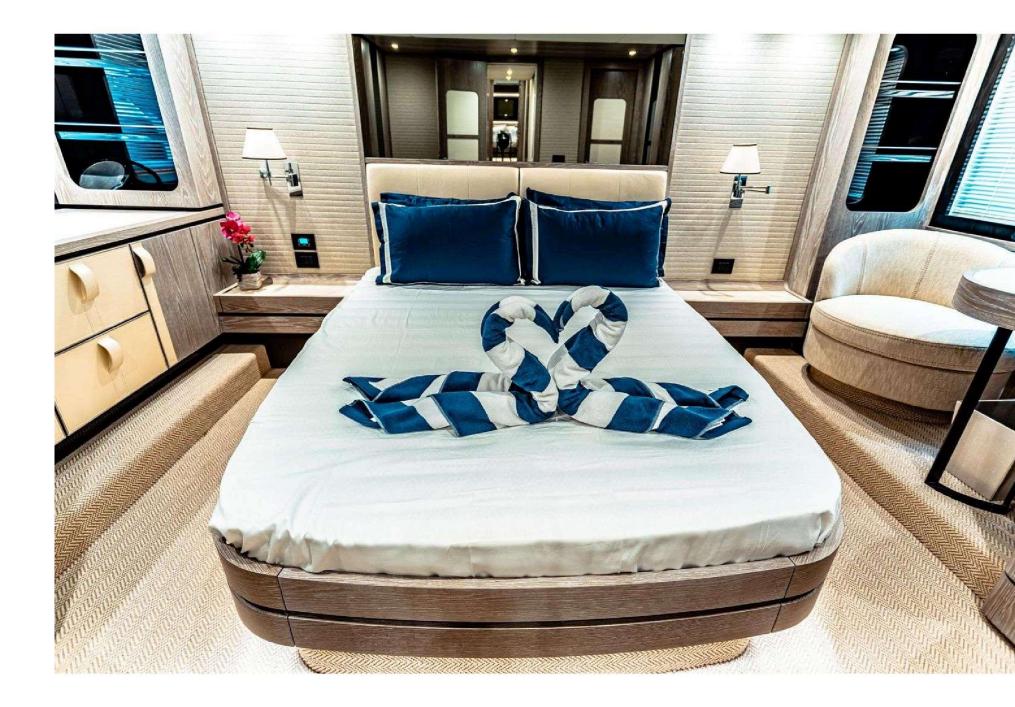

She can comfortably accommodate 8 guests in 4 spacious cabins comprising a full beam Master, a VIP both with ensuite bathroom and two guest cabins with single beds and shared bathroom.