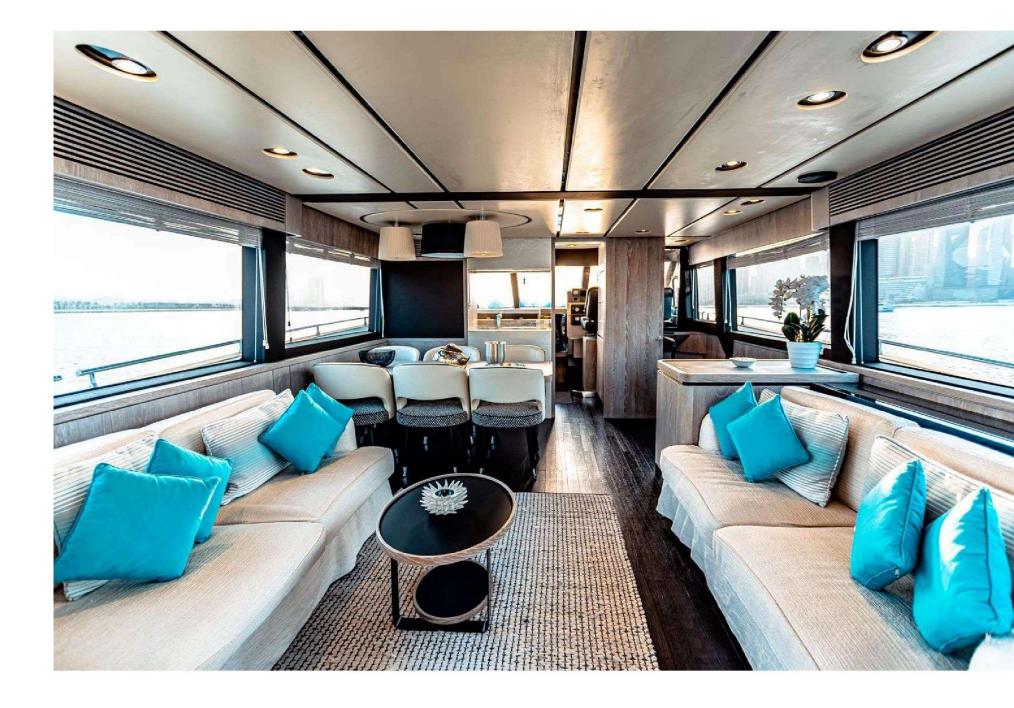

M/Y Azimut Magellano 66 is the perfect option for those looking to cruise further afield without compromising comfort and elegance, A safe and gentle navigation is guaranteed with economic fuel consumption thanks to her innovative Dual Mode hull and wide range of cruising speeds. Her interior spaces have been cleverly designed resulting in voluminous living areas and spacious cabins furnished in bright neutral tones. She boasts a large, single-level main deck that makes her appealing to diverse lifestyles

At just over 20 metres, Azimut Magellano 66 is impressive as you make your way through and find spacious and luxurious areas to enjoy. The cockpit offers clever innovation that allows for a typical gathering area or outdoor dining setup to convert to a lounge with an infinity view of the ocean. Forward to the bow, you can enjoy wide ocean views in a seated format, or choose to lounge for sunbathing or take a siesta under the removable bow shade. The flybridge is maximised by its carbon fibre superstructure enjoys a wide and open deck. The aft fly lounge area is perfect for relaxing at anchor or underway with the option of sun or shade.