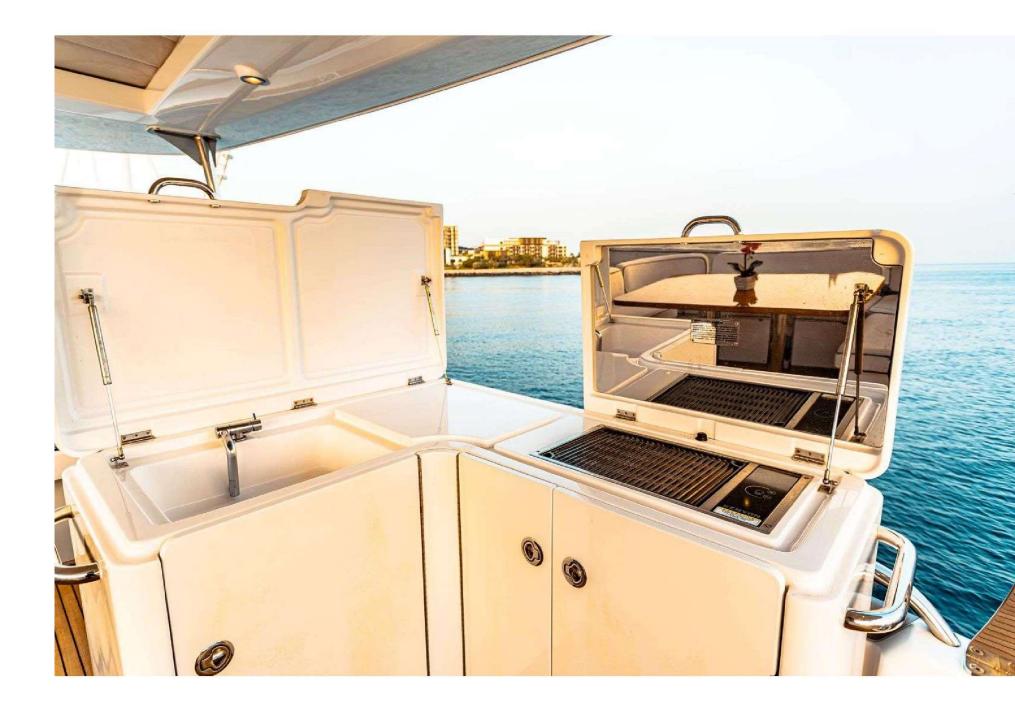

At just over 20 metres, Azimut Magellano 66 is impressive as you make your way through and find spacious and luxurious areas to enjoy. The cockpit offers clever innovation that allows for a typical gathering area or outdoor dining setup to convert to a lounge with an infinity view of the ocean. Forward to the bow, you can enjoy wide ocean views in a seated format, or choose to lounge for sunbathing or take a siesta under the removable bow shade. The flybridge is maximised by its carbon fibre superstructure enjoys a wide and open deck. The aft fly lounge area is perfect for relaxing at anchor or underway with the option of sun or shade.