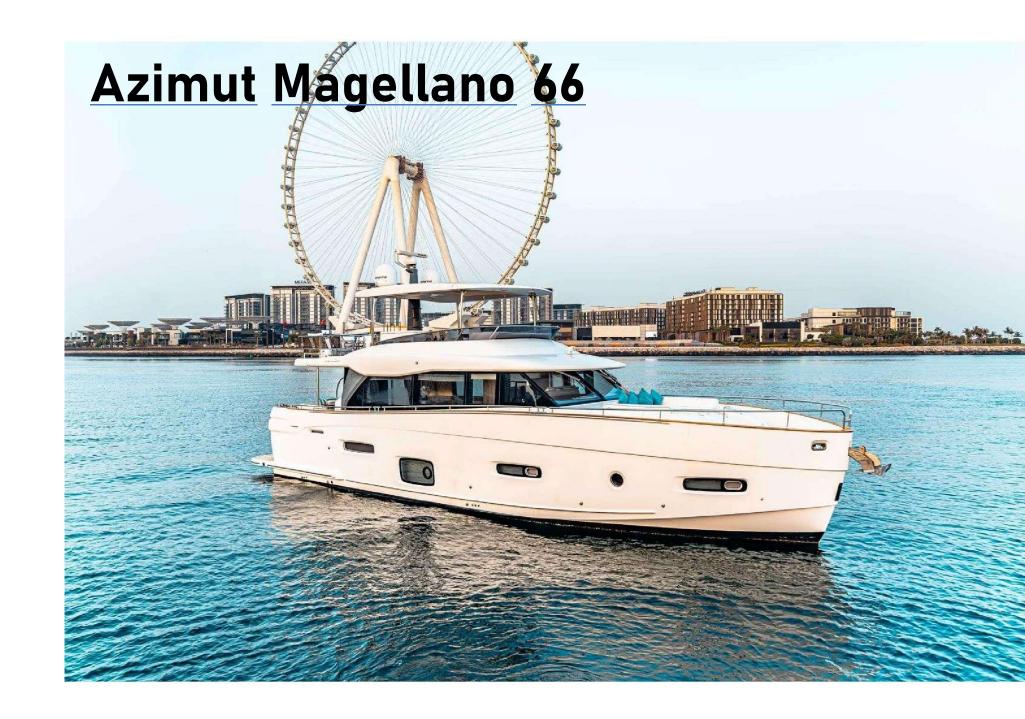

M/Y Azimut Magellano 66 is the perfect option for those looking to cruise further afield without compromising comfort and elegance, A safe and gentle navigation is guaranteed with economic fuel consumption thanks to her innovative Dual Mode hull and wide range of cruising speeds. Her interior spaces have been cleverly designed resulting in voluminous living areas and spacious cabins furnished in bright neutral tones. She boasts a large, single-level main deck that makes her appealing to diverse lifestyles

At just over 20 metres, Azimut Magellano 66 is impressive as you make your way through and find spacious and luxurious areas to enjoy. The cockpit offers clever innovation that allows for a typical gathering area or outdoor dining setup to convert to a lounge with an infinity view of the ocean. Forward to the bow, you can enjoy wide ocean views in a seated format, or choose to lounge for sunbathing or take a siesta under the removable bow shade. The flybridge is maximised by its carbon fibre superstructure enjoys a wide and open deck. The aft fly lounge area is perfect for relaxing at anchor or underway with the option of sun or shade.