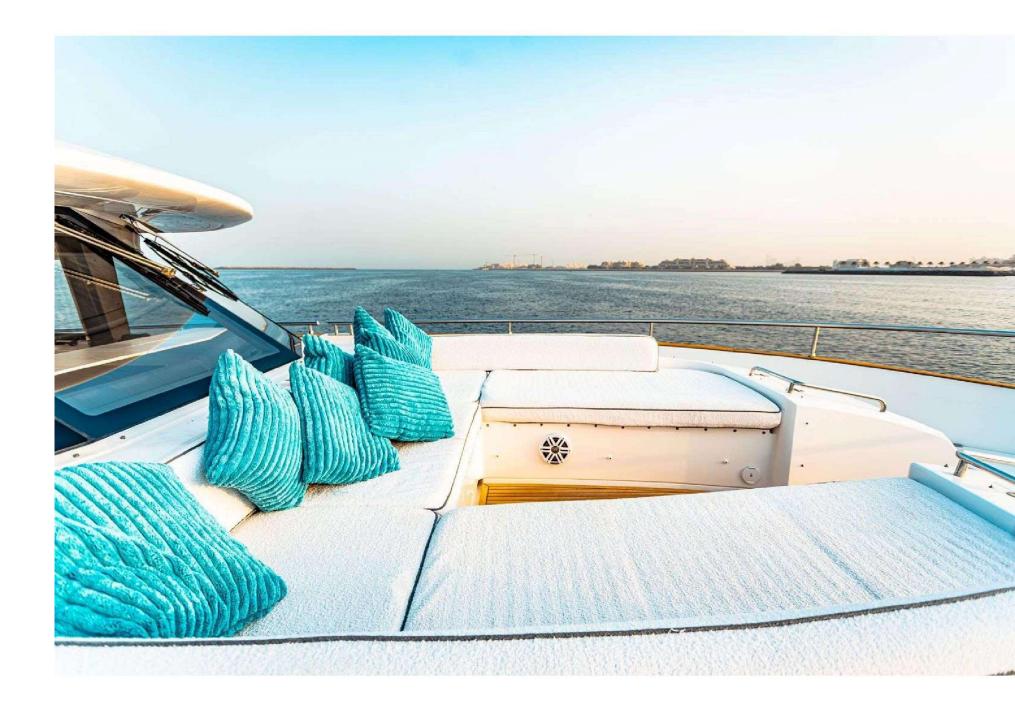

At just over 20 metres, Azimut Magellano 66 is impressive as you make your way through and find spacious and luxurious areas to enjoy. The cockpit offers clever innovation that allows for a typical gathering area or outdoor dining setup to convert to a lounge with an infinity view of the ocean. Forward to the bow, you can enjoy wide ocean views in a seated format, or choose to lounge for sunbathing or take a siesta under the removable bow shade. The flybridge is maximised by its carbon fibre superstructure enjoys a wide and open deck. The aft fly lounge area is perfect for relaxing at anchor or underway with the option of sun or shade.