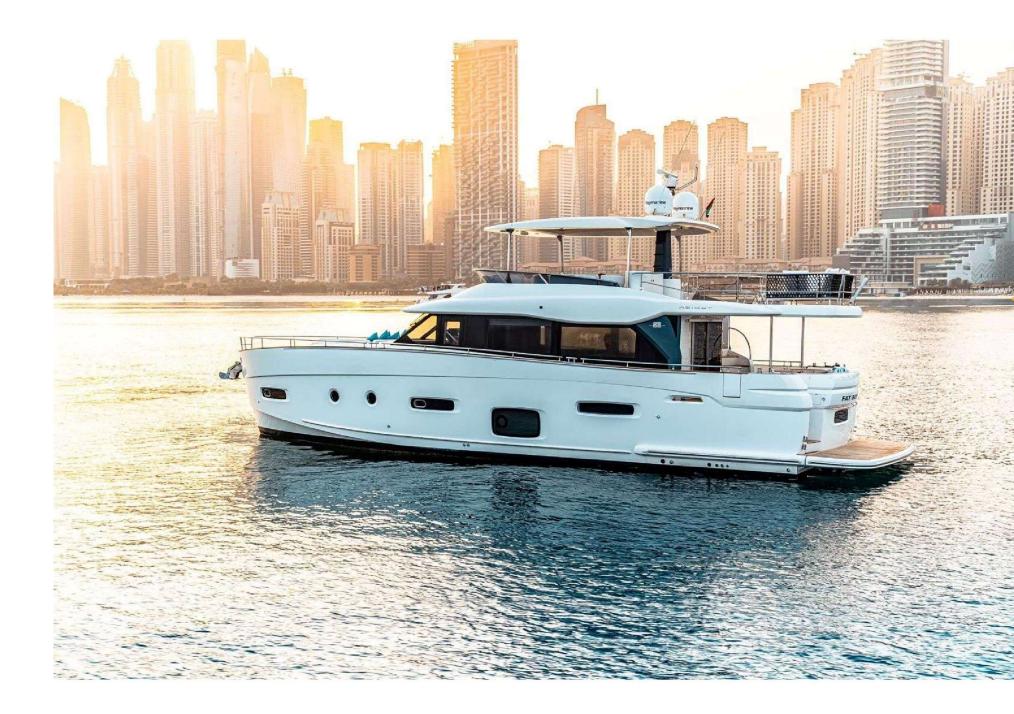

M/Y Azimut Magellano 66 is the perfect option for those looking to cruise further afield without compromising comfort and elegance, A safe and gentle navigation is guaranteed with economic fuel consumption thanks to her innovative Dual Mode hull and wide range of cruising speeds. Her interior spaces have been cleverly designed resulting in voluminous living areas and spacious cabins furnished in bright neutral tones. She boasts a large, single-level main deck that makes her appealing to diverse lifestyles

At just over 20 metres, Azimut Magellano 66 is impressive as you make your way through and find spacious and luxurious areas to enjoy. The cockpit offers clever innovation that allows for a typical gathering area or outdoor dining setup to convert to a lounge with an infinity view of the ocean. Forward to the bow, you can enjoy wide ocean views in a seated format, or choose to lounge for sunbathing or take a siesta under the removable bow shade. The flybridge is maximised by its carbon fibre superstructure enjoys a wide and open deck. The aft fly lounge area is perfect for relaxing at anchor or underway with the option of sun or shade.