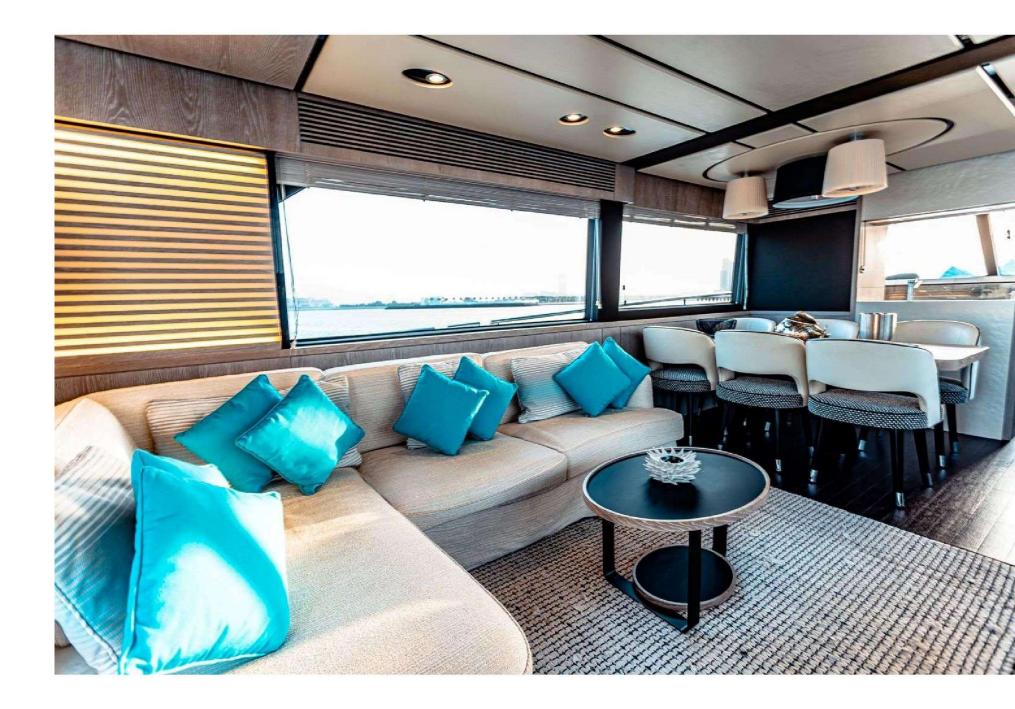

M/Y Azimut Magellano 66 is the perfect option for those looking to cruise further afield without compromising comfort and elegance, A safe and gentle navigation is guaranteed with economic fuel consumption thanks to her innovative Dual Mode hull and wide range of cruising speeds. Her interior spaces have been cleverly designed resulting in voluminous living areas and spacious cabins furnished in bright neutral tones. She boasts a large, single-level main deck that makes her appealing to diverse lifestyles

At just over 20 metres, Azimut Magellano 66 is impressive as you make your way through and find spacious and luxurious areas to enjoy. The cockpit offers clever innovation that allows for a typical gathering area or outdoor dining setup to convert to a lounge with an infinity view of the ocean. Forward to the bow, you can enjoy wide ocean views in a seated format, or choose to lounge for sunbathing or take a siesta under the removable bow shade. The flybridge is maximised by its carbon fibre superstructure enjoys a wide and open deck. The aft fly lounge area is perfect for relaxing at anchor or underway with the option of sun or shade.