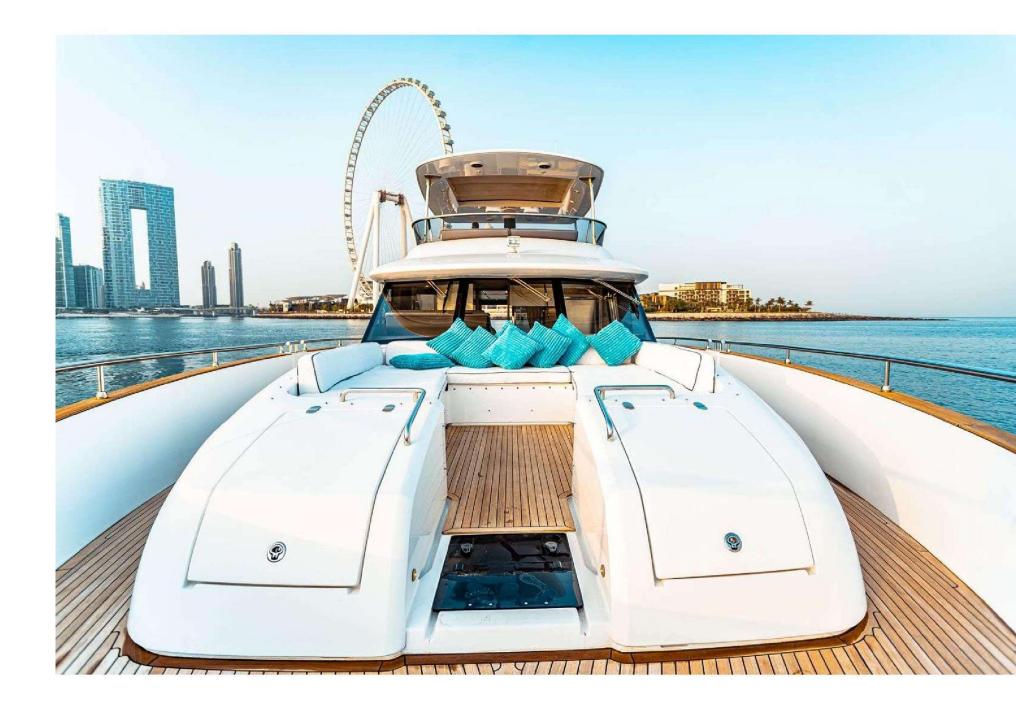

At just over 20 metres, Azimut Magellano 66 is impressive as you make your way through and find spacious and luxurious areas to enjoy. The cockpit offers clever innovation that allows for a typical gathering area or outdoor dining setup to convert to a lounge with an infinity view of the ocean. Forward to the bow, you can enjoy wide ocean views in a seated format, or choose to lounge for sunbathing or take a siesta under the removable bow shade. The flybridge is maximised by its carbon fibre superstructure enjoys a wide and open deck. The aft fly lounge area is perfect for relaxing at anchor or underway with the option of sun or shade.