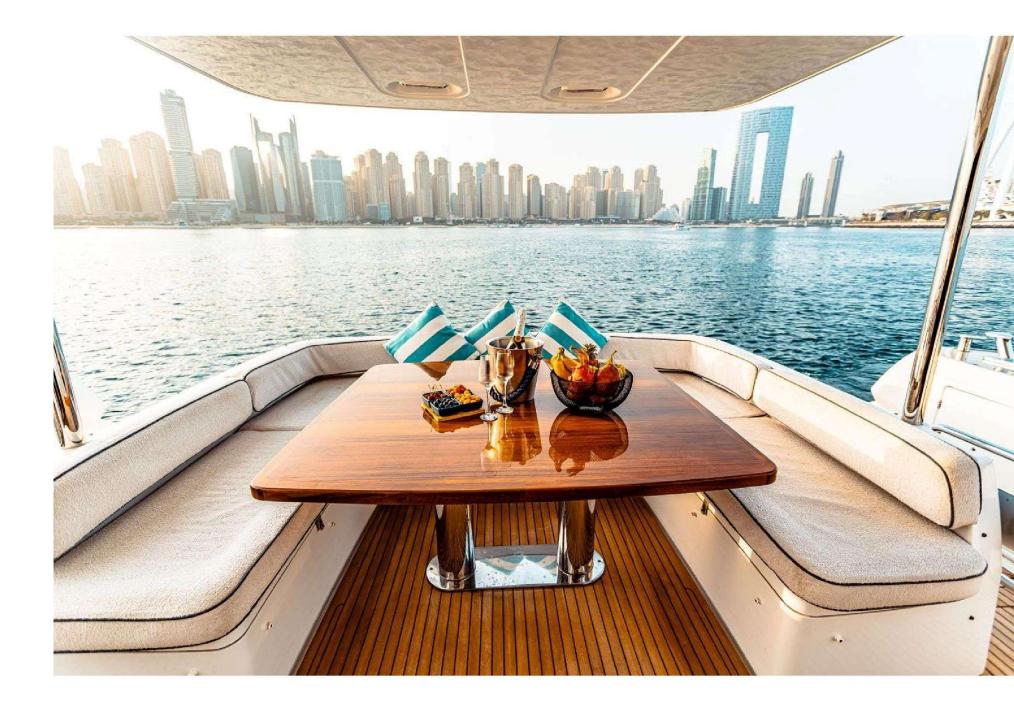

At just over 20 metres, Azimut Magellano 66 is impressive as you make your way through and find spacious and luxurious areas to enjoy. The cockpit offers clever innovation that allows for a typical gathering area or outdoor dining setup to convert to a lounge with an infinity view of the ocean. Forward to the bow, you can enjoy wide ocean views in a seated format, or choose to lounge for sunbathing or take a siesta under the removable bow shade. The flybridge is maximised by its carbon fibre superstructure enjoys a wide and open deck. The aft fly lounge area is perfect for relaxing at anchor or underway with the option of sun or shade.