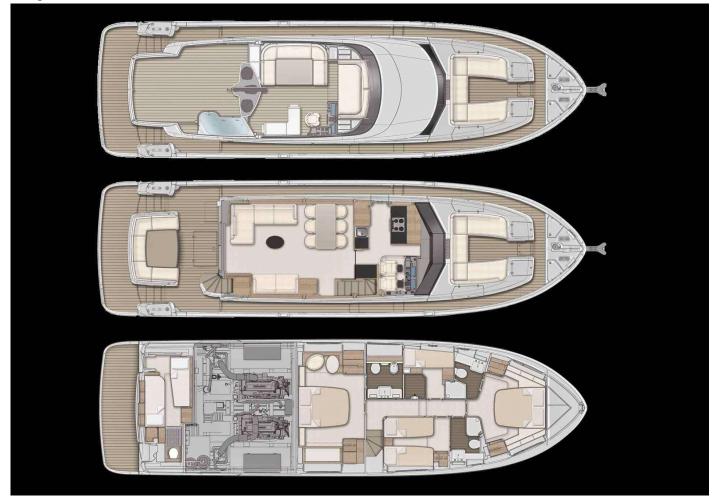

## Layout

BUILDER: Azimut Yachts YEAR: 2020 LOA: 20.11m/66'00'' BEAM: 5.43m/18'00'' DRAFT: 1.67m/5'7'' FLAG: UAE DESIGNER: Azimut Yachts SPEED: 19 – 23 Knots ACCOM: 8 guests in 4 cabins HULL: Fibreglass LYING: Dubai, UAE ENGINES: 800hp D13 Diesel Volvo Penta

At just over 20 metres, Azimut Magellano 66 is impressive as you make your way through and find spacious and luxurious areas to enjoy. The cockpit offers clever innovation that allows for a typical gathering area or outdoor dining setup to convert to a lounge with an infinity view of the ocean. Forward to the bow, you can enjoy wide ocean views in a seated format, or choose to lounge for sunbathing or take a siesta under the removable bow shade. The flybridge is maximised by its carbon fibre superstructure enjoys a wide and open deck. The aft fly lounge area is perfect for relaxing at anchor or underway with the option of sun or shade.

She can comfortably accommodate 8 guests in 4 spacious cabins comprising a full beam Master, a VIP both with ensuite bathroom and two guest cabins with single beds and shared bathroom.