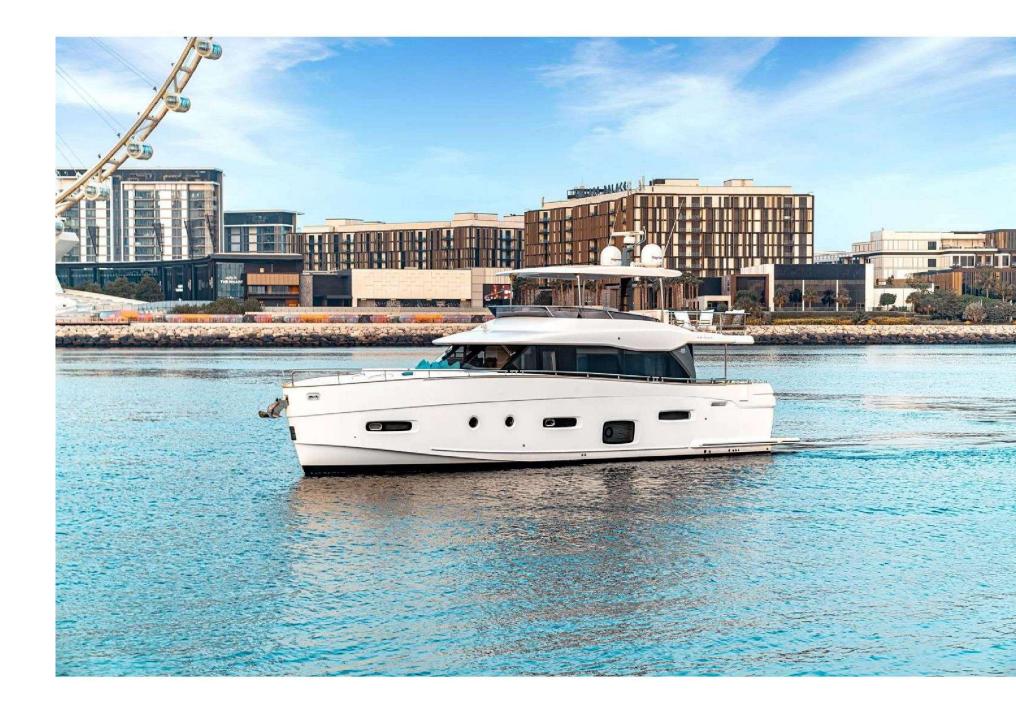

M/Y Azimut Magellano 66 is the perfect option for those looking to cruise further afield without compromising comfort and elegance, A safe and gentle navigation is guaranteed with economic fuel consumption thanks to her innovative Dual Mode hull and wide range of cruising speeds. Her interior spaces have been cleverly designed resulting in voluminous living areas and spacious cabins furnished in bright neutral tones. She boasts a large, single-level main deck that makes her appealing to diverse lifestyles

At just over 20 metres, Azimut Magellano 66 is impressive as you make your way through and find spacious and luxurious areas to enjoy. The cockpit offers clever innovation that allows for a typical gathering area or outdoor dining setup to convert to a lounge with an infinity view of the ocean. Forward to the bow, you can enjoy wide ocean views in a seated format, or choose to lounge for sunbathing or take a siesta under the removable bow shade. The flybridge is maximised by its carbon fibre superstructure enjoys a wide and open deck. The aft fly lounge area is perfect for relaxing at anchor or underway with the option of sun or shade.