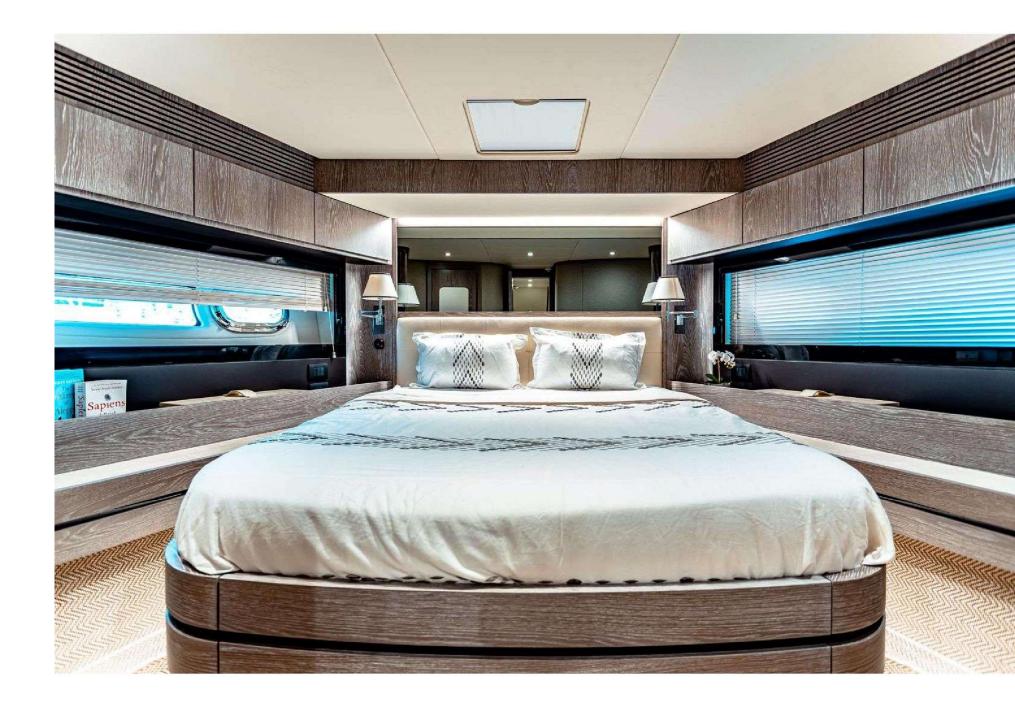

She can comfortably accommodate 8 guests in 4 spacious cabins comprising a full beam Master, a VIP both with ensuite bathroom and two guest cabins with single beds and shared bathroom.