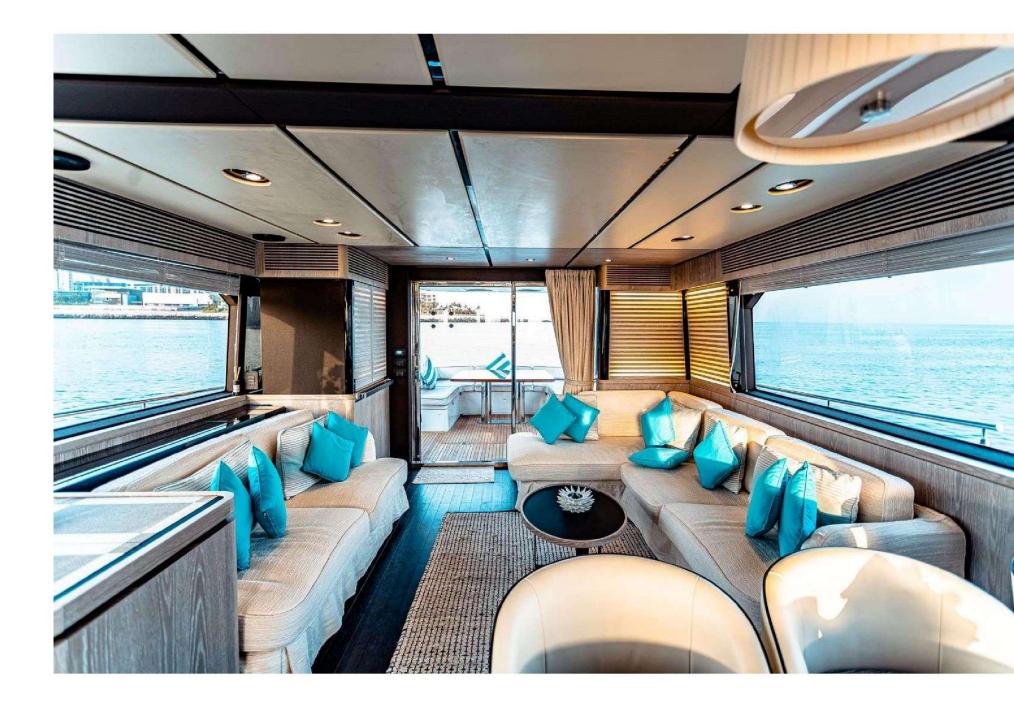

M/Y Azimut Magellano 66 is the perfect option for those looking to cruise further afield without compromising comfort and elegance, A safe and gentle navigation is guaranteed with economic fuel consumption thanks to her innovative Dual Mode hull and wide range of cruising speeds. Her interior spaces have been cleverly designed resulting in voluminous living areas and spacious cabins furnished in bright neutral tones. She boasts a large, single-level main deck that makes her appealing to diverse lifestyles