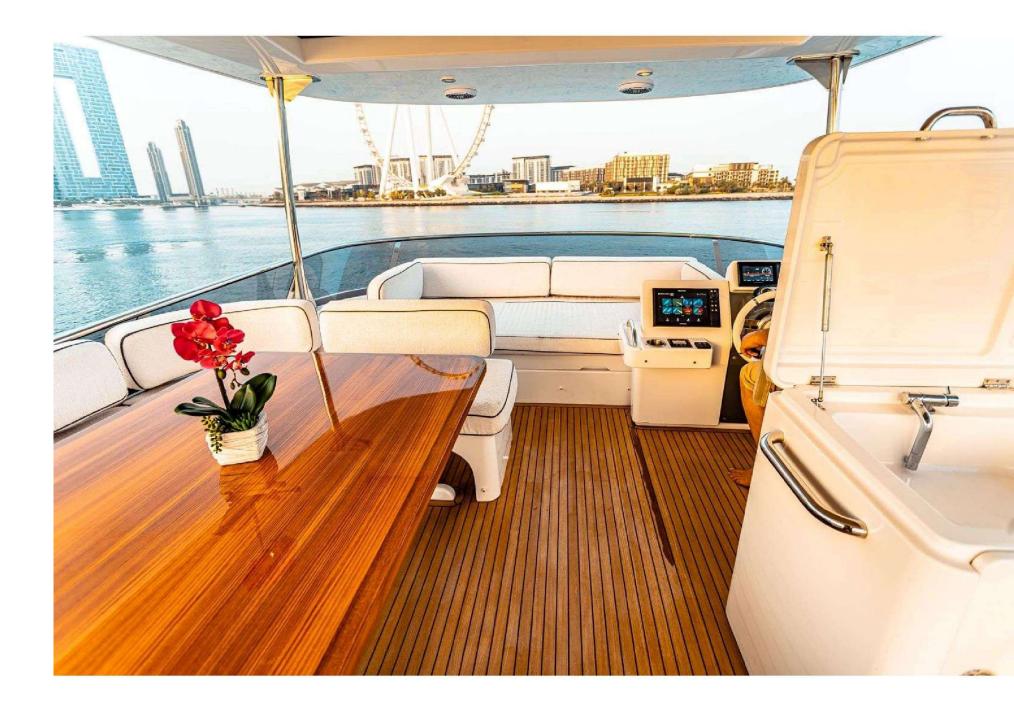

At just over 20 metres, Azimut Magellano 66 is impressive as you make your way through and find spacious and luxurious areas to enjoy. The cockpit offers clever innovation that allows for a typical gathering area or outdoor dining setup to convert to a lounge with an infinity view of the ocean. Forward to the bow, you can enjoy wide ocean views in a seated format, or choose to lounge for sunbathing or take a siesta under the removable bow shade. The flybridge is maximised by its carbon fibre superstructure enjoys a wide and open deck. The aft fly lounge area is perfect for relaxing at anchor or underway with the option of sun or shade.