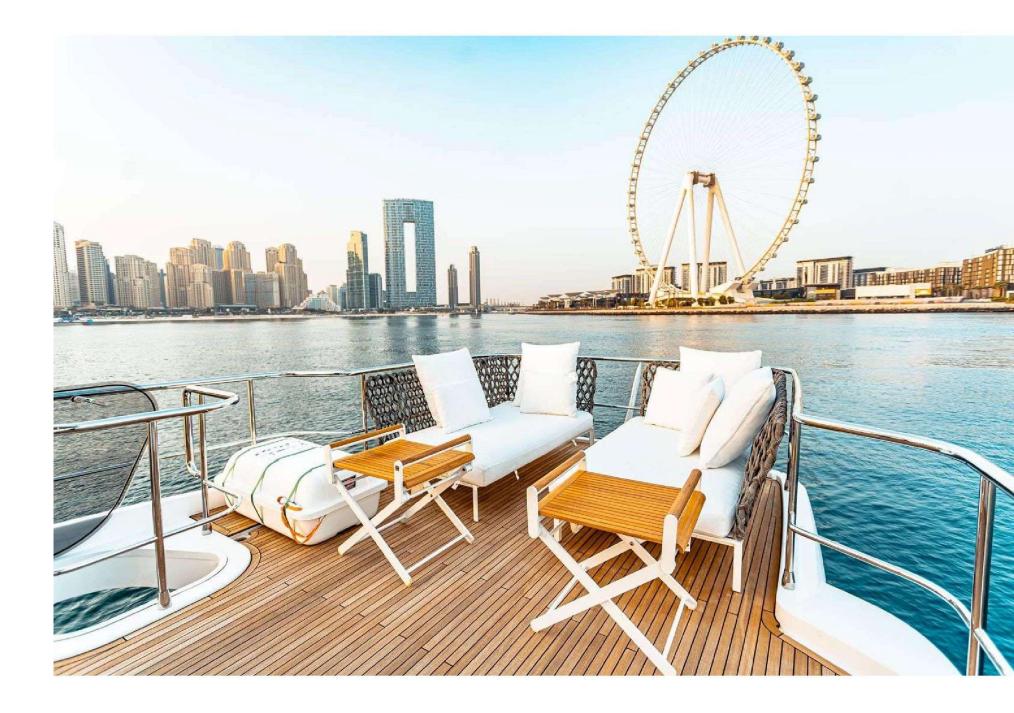

At just over 20 metres, Azimut Magellano 66 is impressive as you make your way through and find spacious and luxurious areas to enjoy. The cockpit offers clever innovation that allows for a typical gathering area or outdoor dining setup to convert to a lounge with an infinity view of the ocean. Forward to the bow, you can enjoy wide ocean views in a seated format, or choose to lounge for sunbathing or take a siesta under the removable bow shade. The flybridge is maximised by its carbon fibre superstructure enjoys a wide and open deck. The aft fly lounge area is perfect for relaxing at anchor or underway with the option of sun or shade.