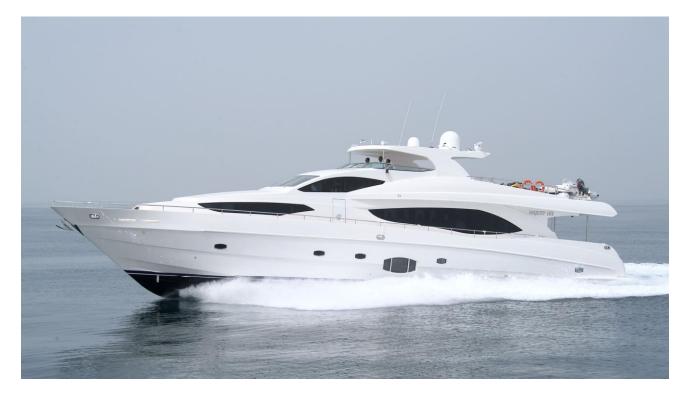

## **Majesty 101- Black Diamond**

Majesty 101 is a mega yacht built by Gulf Craft in 2013. The yacht boasts an enormous superstructure so stylish that its beauty entices the eyes of every yacht lover. With the maximum speed of 25 knots she cuts across the water keeping the spirits high. The accommodation is spread on 5 cabins with space for up to 50 guests. Also a group of 3 crew members can sail along for the provision of quality service. She is sure to exceed the expectations with the kind of speed and quality The yacht is engineered to deliver.

## **Specifications & Features:**

The yacht length is 101 FT, FYBER GLASS, the maximum capacity is 50 persons, it have 5 Cabins + 5 toilets + Kitchen, 10 guests can sleep on board, our yacht trips Includes unlimited soft drinks, water, ice, also Sound system available with AUX Cable.