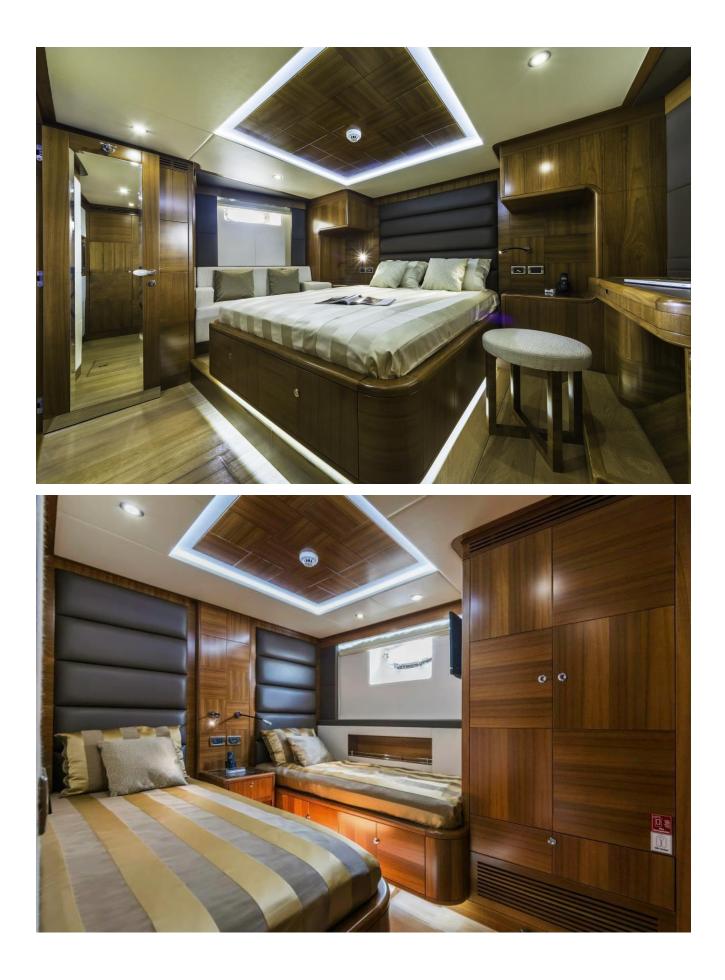

## **Majesty 101- Black Diamond**

Majesty 101 is a mega yacht built by Gulf Craft in 2013. The yacht boasts an enormous superstructure so stylish that its beauty entices the eyes of every yacht lover. With the maximum speed of 25 knots she cuts across the water keeping the spirits high. The accommodation is spread on 5 cabins with space for up to 50 guests. Also a group of 3 crew members can sail along for the provision of quality service. She is sure to exceed the expectations with the kind of speed and quality The yacht is engineered to deliver.

## **Specifications & Features:**

The yacht length is 101 FT, FYBER GLASS, the maximum capacity is 50 persons, it have 5 Cabins + 5 toilets + Kitchen, 10 guests can sleep on board, our yacht trips Includes unlimited soft drinks, water, ice, also Sound system available with AUX Cable.