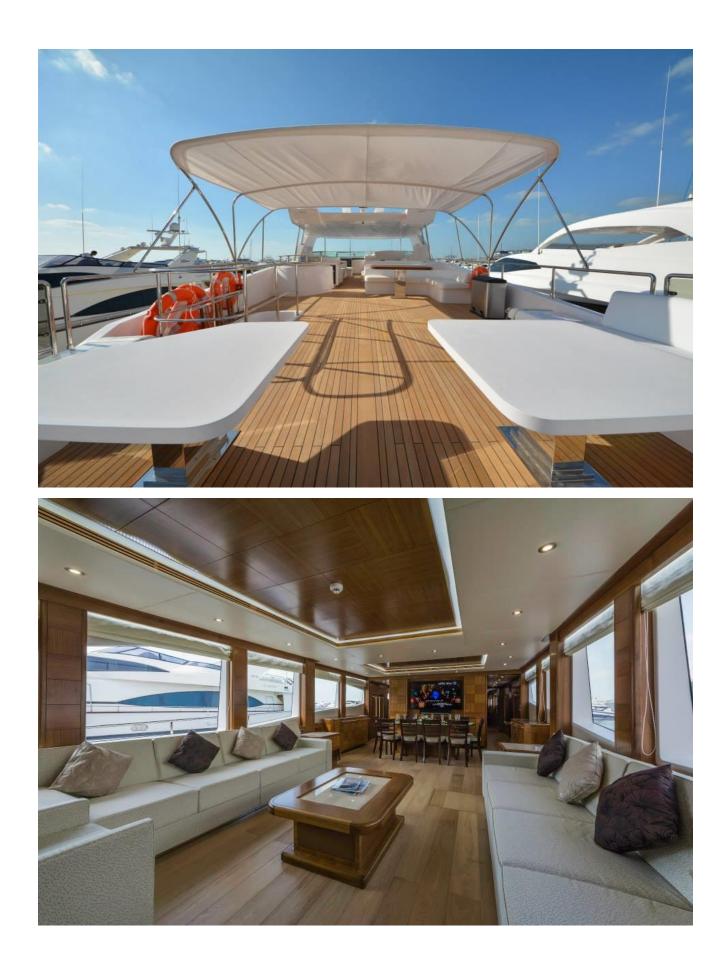

## **Majesty 101- Black Diamond**

Majesty 101 is a mega yacht built by Gulf Craft in 2013. The yacht boasts an enormous superstructure so stylish that its beauty entices the eyes of every yacht lover. With the maximum speed of 25 knots she cuts across the water keeping the spirits high. The accommodation is spread on 5 cabins with space for up to 50 guests. Also a group of 3 crew members can sail along for the provision of quality service. She is sure to exceed the expectations with the kind of speed and quality The yacht is engineered to deliver.

## **Specifications & Features:**

The yacht length is 101 FT, FYBER GLASS, the maximum capacity is 50 persons, it have 5 Cabins + 5 toilets + Kitchen, 10 guests can sleep on board, our yacht trips Includes unlimited soft drinks, water, ice, also Sound system available with AUX Cable.